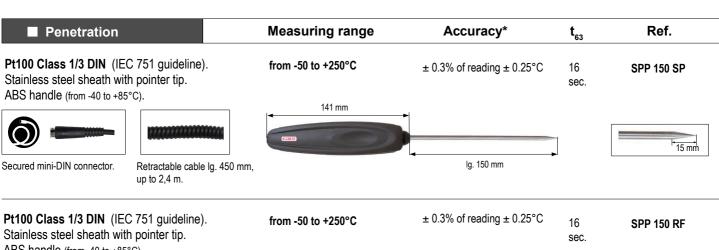

# Temperature probe Pt100 SMART PLUS

for Class 200 - 300 portable instruments

25

sec.

± 1% of reading ± 0.4°C

ABS handle (from -40 to +85°C).

Wireless communication Max. distance 10 m

Ref.

**SPC 150 RF** 

15 mm