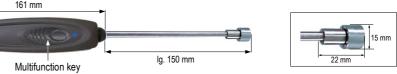

# ■ Pt100 SP probes

Max. distance 10 m

Multifunction key

lg. 150 mm

from -50 to +250°C

Pt100 Class 1/3 DIN (IEC 751 guideline). Stainless steel sheath with circular end. ABS handle (from -40 to +85°C).

Wireless communication