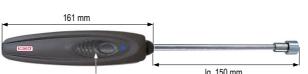

# ■ Pt100 SP probes

Max. distance 10 m

Multifunction key

lg. 150 mm

from -50 to +250°C

Pt100 Class 1/3 DIN (IEC 751 guideline). Stainless steel sheath with circular end. ABS handle (from -40 to +85°C).

Wireless communication