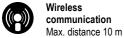

# ■ Pt100 SP probes

Max. distance 10 m

Multifunction key

lg. 150 mm

from -50 to +250°C

Pt100 Class 1/3 DIN (IEC 751 guideline). Stainless steel sheath with circular end. ABS handle (from -40 to +85°C).

Wireless communication

25

sec.

± 1% of reading ± 0.4°C

ABS handle (from -40 to +85°C).

Wireless communication Max. distance 10 m

Ref.

**SPC 150 RF** 

15 mm