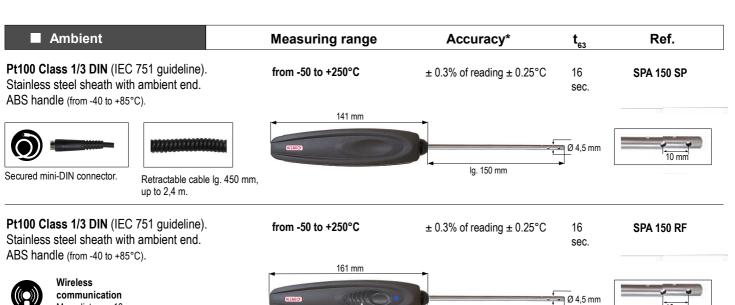

# ■ Pt100 SP probes

Max. distance 10 m

Multifunction key

lg. 150 mm

from -50 to +250°C

Pt100 Class 1/3 DIN (IEC 751 guideline). Stainless steel sheath with circular end. ABS handle (from -40 to +85°C).

Wireless communication