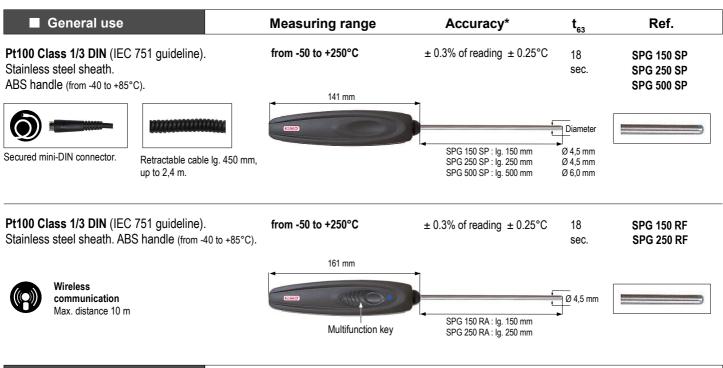

# ■ Pt100 SP probes

Max. distance 10 m

Multifunction key

lg. 150 mm

from -50 to +250°C

Pt100 Class 1/3 DIN (IEC 751 guideline). Stainless steel sheath with circular end. ABS handle (from -40 to +85°C).

Wireless communication