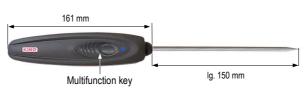

# ■ Pt100 SP probes

Max. distance 10 m

Multifunction key

lg. 150 mm

from -50 to +250°C

Pt100 Class 1/3 DIN (IEC 751 guideline). Stainless steel sheath with circular end. ABS handle (from -40 to +85°C).

Wireless communication