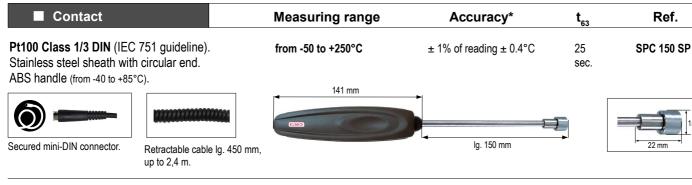

# ■ Pt100 SP probes

Max. distance 10 m

Multifunction key

lg. 150 mm

from -50 to +250°C

Pt100 Class 1/3 DIN (IEC 751 guideline). Stainless steel sheath with circular end. ABS handle (from -40 to +85°C).

Wireless communication

25

sec.

± 1% of reading ± 0.4°C

ABS handle (from -40 to +85°C).

Wireless communication Max. distance 10 m

Ref.

**SPC 150 RF** 

15 mm